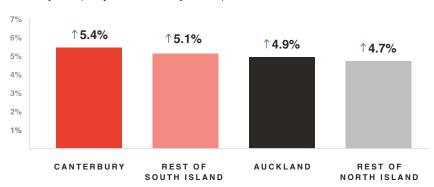

# Regional Salary Uplifts

Past year (May 2022 - May 2023):

Past quarter (February 2023 – May 2023):