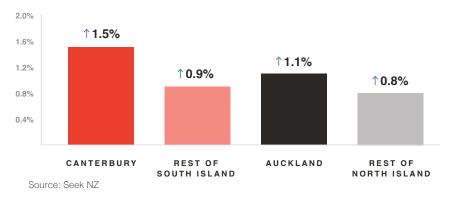

# Regional Salary Uplifts

Past year (May 2022 - May 2023):

Past quarter (February 2023 – May 2023):